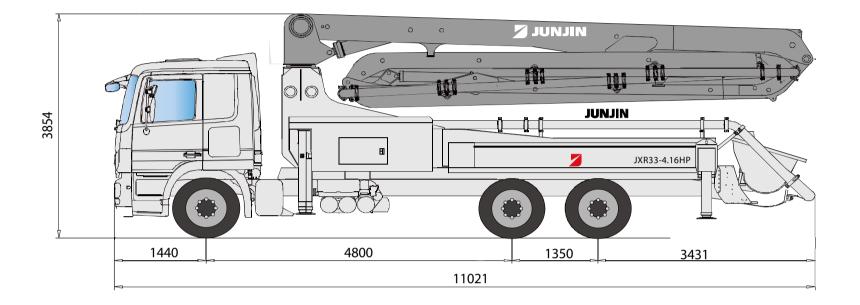

33M Truck Mounted Boom Pump with 158m/h Output R Type Boom Design

\* Remark : Standard specification with MB2641. Dimension depends on truck specification.

| GENERAL SPECIFICATION |                      | PUMP SPECIFICATION                  |                    |          | BOOM SPECIFICATION |            |
|-----------------------|----------------------|-------------------------------------|--------------------|----------|--------------------|------------|
| Delivery Line         | DN 125 / 5"          | Quitaut                             | Rod                | 158 m'/h | Number of booms    | 4 Sections |
| Radio remote          | Proportional control | Output                              | Piston             | 98 m'/h  | Folding Type       | R TYPE     |
| Wear plate / Ring     | Tungsten Carbide     | Pressure                            | Rod                | 72 Bar   | Vertical Height    | 32.7 m     |
| Water Pump            | 20 Bar               |                                     | Piston             | 115 Bar  | Horizontal Reach   | 28.7 m     |
| Water Tank            | 500 Liter            | Delivery Cylinder<br>(Hard-chromed) | Φ230 mm            |          | Unfolding height   | 7.9 m      |
| Auto Lubrication      | Hyd. grease, Hopper  | Stroke Length                       | 2100 mm            |          | End-Hose Length    | 3.0 m      |
|                       |                      | S - Valve                           | 8" X 7"            |          | 1st Section        | 8.0 m      |
|                       |                      | Main Oil Pump                       | Rexroth Hydromatic |          | 2nd Section        | 7.0 m      |
|                       |                      | System Pressure                     | 350 Bar            |          | 3rd Section        | 7.0 m      |
|                       |                      | Switching Type                      | Hydrauli           | с        | 4th Section        | 6.7 m      |
|                       |                      | Hopper Capacity                     | 600 Lite           | r        |                    |            |