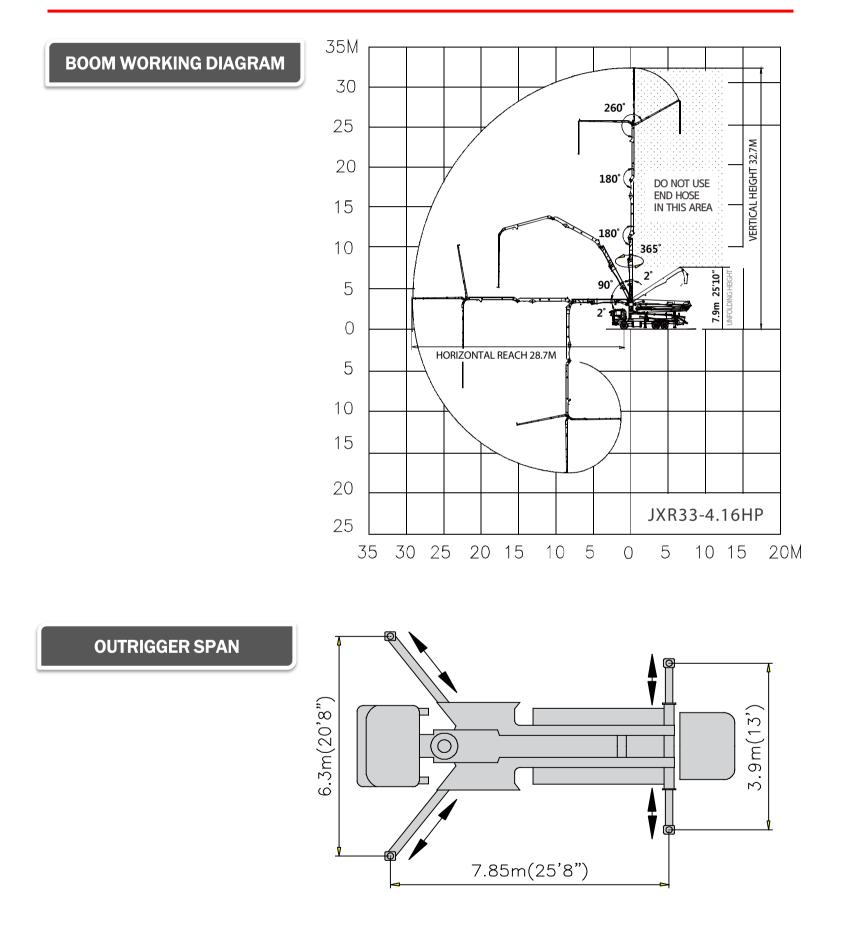

33M Truck Mounted Boom Pump with 158m/h Output R Type Boom Design

\* Remark : Standard specification with MB2641. Dimension depends on truck specification.

| GENERAL SPECIFICATION |                      | PUMP SPECIFICATION                  |                    |          | BOOM SPECIFICATION |            |
|-----------------------|----------------------|-------------------------------------|--------------------|----------|--------------------|------------|
| Delivery Line         | DN 125 / 5"          | Quitaut                             | Rod                | 158 m'/h | Number of booms    | 4 Sections |
| Radio remote          | Proportional control | Output                              | Piston             | 98 m'/h  | Folding Type       | R TYPE     |
| Wear plate / Ring     | Tungsten Carbide     | Pressure                            | Rod                | 72 Bar   | Vertical Height    | 32.7 m     |
| Water Pump            | 20 Bar               |                                     | Piston             | 115 Bar  | Horizontal Reach   | 28.7 m     |
| Water Tank            | 500 Liter            | Delivery Cylinder<br>(Hard-chromed) | Φ230 mm            |          | Unfolding height   | 7.9 m      |
| Auto Lubrication      | Hyd. grease, Hopper  | Stroke Length                       | 2100 mm            |          | End-Hose Length    | 3.0 m      |
|                       |                      | S - Valve                           | 8" X 7"            |          | 1st Section        | 8.0 m      |
|                       |                      | Main Oil Pump                       | Rexroth Hydromatic |          | 2nd Section        | 7.0 m      |
|                       |                      | System Pressure                     | 350 Bar            |          | 3rd Section        | 7.0 m      |
|                       |                      | Switching Type                      | Hydrauli           | с        | 4th Section        | 6.7 m      |
|                       |                      | Hopper Capacity                     | 600 Lite           | r        |                    |            |